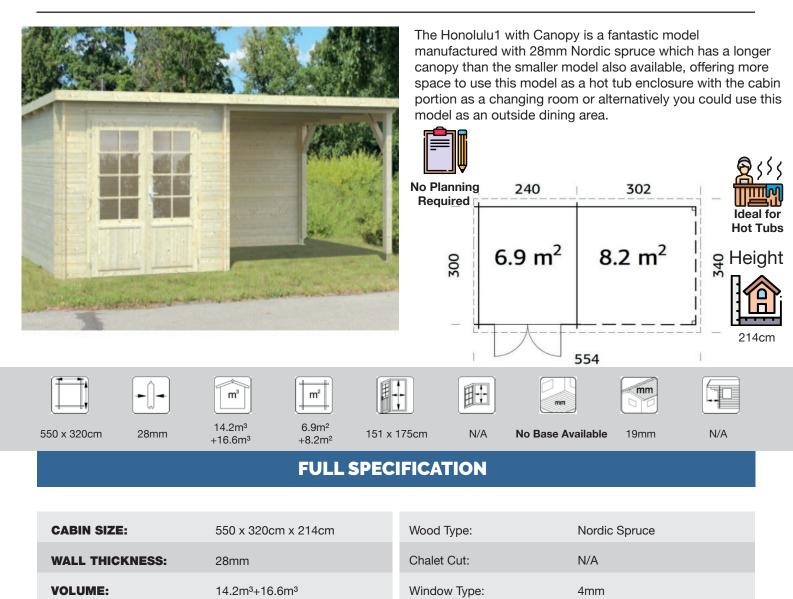

## **HONOLULU 1**

| DOOR OPENING:   | 151 x 175cm | Braces:                    | Wind Braces                            |
|-----------------|-------------|----------------------------|----------------------------------------|
| WINDOW OPENING: | N/A         | Roof Boards With:          | Boards With Tongue & Groove            |
| FLOORS BOARDS:  | N/A         | Guarantee:                 | 5 Years                                |
| ROOF BOARDS:    | 19mm        | Treated Foundation Joists: | Yes                                    |
| ROOF OVERHANG:  | N/A         | IDEAL FOR:                 | Gym   Log Cottages   Under<br>Planning |
| UNDER PLANNING: | Yes         |                            | <b>J</b>                               |
|                 |             |                            |                                        |

## FROM £2,918

6.9<sup>2</sup> + 8.2m<sup>2</sup>

**AREA:** 